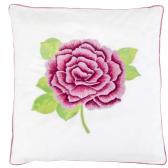

Mattie quilted placemat 35 x 50 cm **CODE MSP100-04** 

Ella embroidered cushion 45 x 45 cm **CODE PNEO45-02** 

Molly make-up bag 20 x 13 x 7 cm **CODE RRS084-02** 

Vanessa vanity bag 25 x 15 x 9 cm **CODE RRLO88-02** 

Ella embroidered cushion
45 x 45 cm CODE PNE044-01

Clara pink velvet embroidered cushion 45 x 45 cm CODE PNE065-05

Clara black velvet embroidered cushion 45 x 45 cm CODE PNEO66-01

......