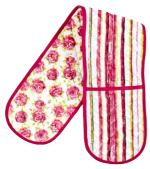

Bertha oven mitts 85 x 17 cm

CODE RRS014-02

Bessie oven glove

33 x 17 cm **CODE RRL009-02** 

Polly cushion floral, plain lime back 45 x 45 cm CODE RRLO50-03

Tessa tablecloth 125 x 180 cm

CODE RRL092-02

Natalie napkins 2 stripe, 2 floral 40 x 40 cm **code RRL102-02** 