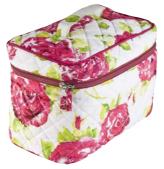

Harriet wash bag 30 x 18 x 8 cm **CODE RRL079-01** 

Molly make-up bag 20 x 13 x 7 cm **CODE RRS083-01** 

Natalie napkins 2 stripe, 2 floral 46 x 46 cm **CODE RRL101-01** 

Bessie oven glove (left) 33 x 17 cm CODE RRL008-01