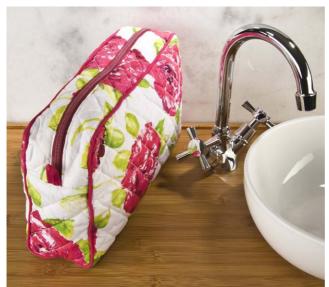

Harriet wash bag 30 x 18 x 8 cm **CODE RRL079-01** 

Molly make-up bag 20 x 13 x 7 cm **CODE RRS083-01** 

Natalie napkins 2 stripe, 2 floral 46 x 46 cm **CODE RRL101-01** 

Bessie oven glove (left) 33 x 17 cm CODE RRL008-01