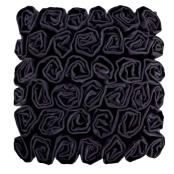

Bertha oven mitts 85 x 17 cm

CODE RRS014-02

Bessie oven glove

33 x 17 cm **CODE RRL009-02** 

Polly cushion floral, plain lime back 45 x 45 cm CODE RRLO50-03

Tessa tablecloth 125 x 180 cm

CODE RRL092-02

Natalie napkins 2 stripe, 2 floral 40 x 40 cm **code RRL102-02** 