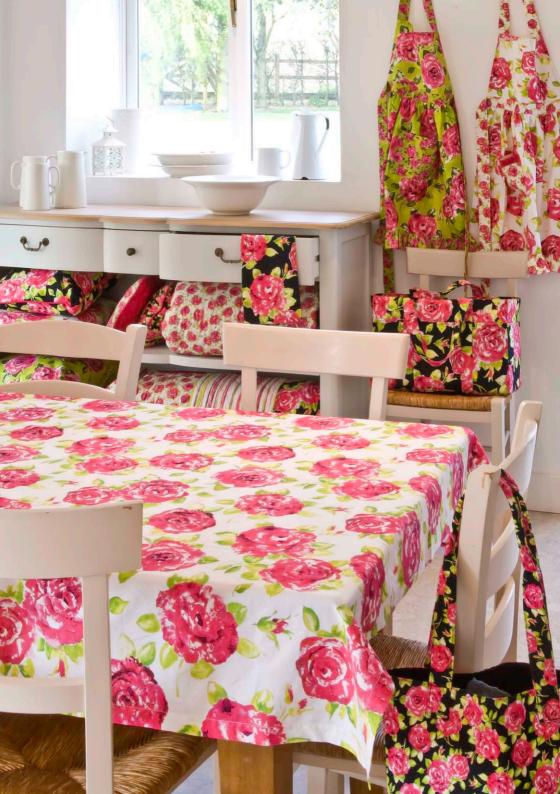

A bold, colourful and contemporary look that says, "not yesterday's vintage!"

Glamorous and desirable pieces for the bedroom and bathroom, fabulous and funky, but still "functional" items for the kitchen and garden as well as some gorgeous, flirty, bags for those fun days out!

Bertha oven mitts 85 x 17 cm

CODE RRS014-02

Bessie oven glove

33 x 17 cm **CODE RRL009-02** 

Polly cushion floral, plain lime back 45 x 45 cm CODE RRLO50-03

Tessa tablecloth 125 x 180 cm

CODE RRL092-02

Natalie napkins 2 stripe, 2 floral 40 x 40 cm **code RRL102-02** 

Tracy tea towels 1 stripe, 1 floral 50 x 70 cm CODE RRL024-02

Mattie quilted placemat 35 x 50 cm CODE MSP099-05

Bertha oven mitts 85 x 17 cm **CODE ANLO16-04** 

Tracy tea towels 1 stripe, 1 floral  $50 \times 70 \text{ cm}$  **CODE ANLO26-04** 

Queenie quilt bed cover 135 x 150 cm CODE RRL077-02

Petra cushion plain back with pompom trim 30 x 30 cm code RRSO55-02

Polly cushion plain white back with piped edge 45 x 45 cm code **RRL049-02** 

Aida multi patchwork quilted bedspread 215 x 245 cm **CODE MPW075-05** 