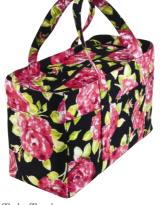

Tracy Tea Towels 1 stripe, 1 floral 50 x 70 cm **CODE RRL023-01** 

Tasha Tote bag 45 x 35 x 20 cm **CODE RRLO38-01** 

Lola Book bag 35 x 40 cm **CODE RRSO31-01** 

Vanessa vanity bag
25 x 15 x 9 cm **CODE RRLO87-01** 