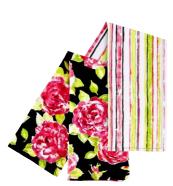

Tracy Tea Towels 1 stripe, 1 floral 50 x 70 cm **CODE RRL023-01** 

Tasha Tote bag 45 x 35 x 20 cm **CODE RRLO38-01** 

Lola Book bag 35 x 40 cm **CODE RRSO31-01** 

Vanessa vanity bag
25 x 15 x 9 cm **CODE RRLO87-01** 