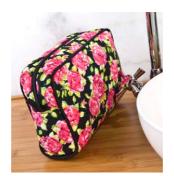

Harriet wash bag 30 x 18 x 8 cm **CODE RRL079-01** 

Molly make-up bag 20 x 13 x 7 cm **CODE RRS083-01** 

Natalie napkins 2 stripe, 2 floral 46 x 46 cm **CODE RRL101-01** 

Bessie oven glove (left) 33 x 17 cm CODE RRL008-01