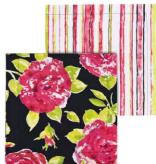

Tracy Tea Towels 1 stripe, 1 floral 50 x 70 cm **CODE RRL023-01** 

Tasha Tote bag 45 x 35 x 20 cm **CODE RRLO38-01** 

Lola Book bag 35 x 40 cm **CODE RRSO31-01** 

Vanessa vanity bag
25 x 15 x 9 cm **CODE RRLO87-01** 

Harriet wash bag 30 x 18 x 8 cm **CODE RRL079-01** 

Molly make-up bag 20 x 13 x 7 cm **CODE RRS083-01** 

Natalie napkins 2 stripe, 2 floral 46 x 46 cm **CODE RRL101-01** 

Bessie oven glove (left) 33 x 17 cm CODE RRL008-01

Bertha oven mitts 85 x 17 cm

CODE RRS014-02

Bessie oven glove

33 x 17 cm **CODE RRL009-02** 

Polly cushion floral, plain lime back 45 x 45 cm CODE RRLO50-03

Tessa tablecloth 125 x 180 cm

CODE RRL092-02

Natalie napkins 2 stripe, 2 floral 40 x 40 cm **code RRL102-02** 

Tracy tea towels 1 stripe, 1 floral 50 x 70 cm CODE RRL024-02

Mattie quilted placemat 35 x 50 cm CODE MSP099-05

Bertha oven mitts 85 x 17 cm **CODE ANLO16-04** 

Tracy tea towels 1 stripe, 1 floral  $50 \times 70 \text{ cm}$  **CODE ANLO26-04** 