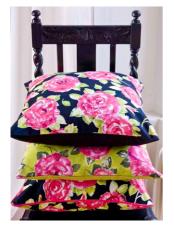

Bertha oven mitts 85 x 17 cm

CODE RRS014-02

Bessie oven glove

33 x 17 cm **CODE RRL009-02** 

Polly cushion floral, plain lime back 45 x 45 cm CODE RRLO50-03

Tessa tablecloth 125 x 180 cm

CODE RRL092-02

Natalie napkins 2 stripe, 2 floral 40 x 40 cm **code RRL102-02** 

Natalie napkins 2 stripe, 2 floral 40 x 40 cm **CODE ANL104-04** 

Petra cushion plain purple back with pompom trim 30 x 30 cm CODE ANLO56-04

Polly cushion plain purple back with piped edge 45 x 45 cm CODE ANLO51-04