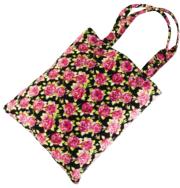

Tracy Tea Towels 1 stripe, 1 floral 50 x 70 cm **CODE RRL023-01** 

Tasha Tote bag 45 x 35 x 20 cm **CODE RRLO38-01** 

Lola Book bag 35 x 40 cm **CODE RRSO31-01** 

Vanessa vanity bag
25 x 15 x 9 cm **CODE RRLO87-01** 