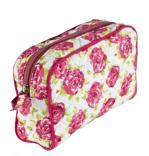

Tracy Tea Towels 1 stripe, 1 floral 50 x 70 cm **CODE RRL023-01** 

Tasha Tote bag 45 x 35 x 20 cm **CODE RRLO38-01** 

Lola Book bag 35 x 40 cm **CODE RRSO31-01** 

Vanessa vanity bag
25 x 15 x 9 cm **CODE RRLO87-01** 