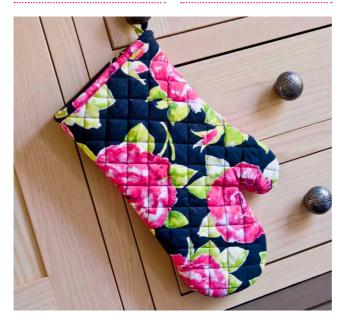

Harriet wash bag 30 x 18 x 8 cm **CODE RRL079-01** 

Molly make-up bag 20 x 13 x 7 cm **CODE RRS083-01** 

Natalie napkins 2 stripe, 2 floral 46 x 46 cm **CODE RRL101-01** 

Bessie oven glove (left) 33 x 17 cm CODE RRL008-01

Bertha oven mitts 85 x 17 cm

CODE RRS014-02

Bessie oven glove

33 x 17 cm **CODE RRL009-02** 

Polly cushion floral, plain lime back 45 x 45 cm CODE RRLO50-03

Tessa tablecloth 125 x 180 cm

CODE RRL092-02

Natalie napkins 2 stripe, 2 floral 40 x 40 cm **code RRL102-02** 