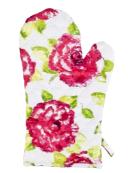

Bertha oven mitts 85 x 17 cm

CODE RRS014-02

Bessie oven glove

33 x 17 cm **CODE RRL009-02** 

Polly cushion floral, plain lime back 45 x 45 cm CODE RRLO50-03

Tessa tablecloth 125 x 180 cm

CODE RRL092-02

Natalie napkins 2 stripe, 2 floral 40 x 40 cm **code RRL102-02** 