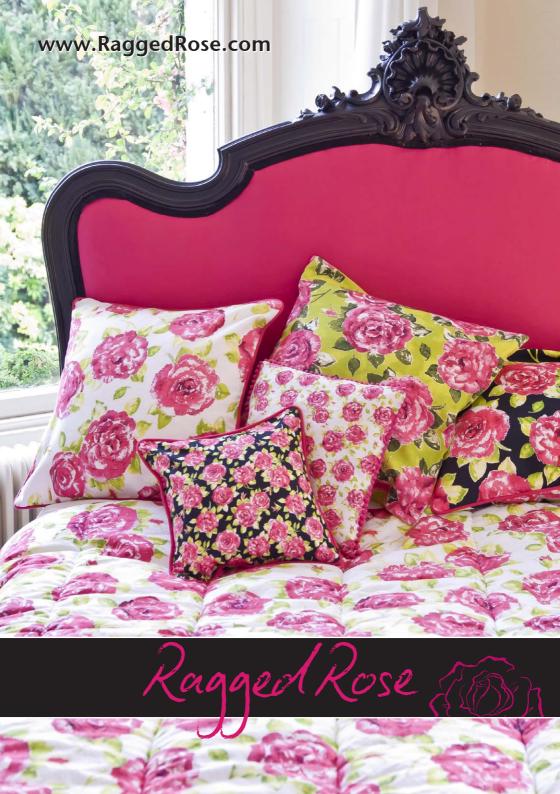

Each design concentrates on one flower which is striking in appearance such as the Rose or the Anemone,

complimented by colour coordinating plains in dramatic luxury fabrics such as velvet, along with ragged stripes and small ditzy mini prints such as leaves or petals which unite the whole concept.

A bold, colourful and contemporary look that says, "not yesterday's vintage!"

Glamorous and desirable pieces for the bedroom and bathroom, fabulous and funky, but still "functional" items for the kitchen and garden as well as some gorgeous, flirty, bags for those fun days out!

Bertha oven mitts 85 x 17 cm

CODE RRS014-02

Bessie oven glove

33 x 17 cm **CODE RRL009-02** 

Polly cushion floral, plain lime back 45 x 45 cm CODE RRLO50-03

Tessa tablecloth 125 x 180 cm

CODE RRL092-02

Natalie napkins 2 stripe, 2 floral 40 x 40 cm **code RRL102-02** 

Queenie quilt bed cover 135 x 150 cm CODE RRL077-02

Petra cushion plain back with pompom trim 30 x 30 cm code RRSO55-02

Polly cushion plain white back with piped edge 45 x 45 cm code **RRL049-02** 

Aida multi patchwork quilted bedspread 215 x 245 cm **CODE MPW075-05** 