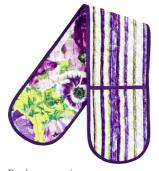

Tracy tea towels 1 stripe, 1 floral 50 x 70 cm CODE RRL024-02

Mattie quilted placemat 35 x 50 cm CODE MSP099-05

Bertha oven mitts 85 x 17 cm **CODE ANLO16-04** 

Tracy tea towels 1 stripe, 1 floral  $50 \times 70 \text{ cm}$  **CODE ANLO26-04** 