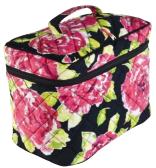

Tracy Tea Towels 1 stripe, 1 floral 50 x 70 cm **CODE RRL023-01** 

Tasha Tote bag 45 x 35 x 20 cm **CODE RRLO38-01** 

Lola Book bag 35 x 40 cm **CODE RRSO31-01** 

Vanessa vanity bag
25 x 15 x 9 cm **CODE RRLO87-01** 