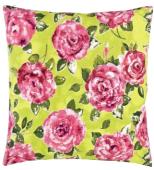

Bertha oven mitts 85 x 17 cm

CODE RRS014-02

Bessie oven glove

33 x 17 cm **CODE RRL009-02** 

Polly cushion floral, plain lime back 45 x 45 cm CODE RRLO50-03

Tessa tablecloth 125 x 180 cm

CODE RRL092-02

Natalie napkins 2 stripe, 2 floral 40 x 40 cm **code RRL102-02** 