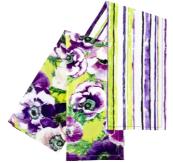

Tracy tea towels 1 stripe, 1 floral 50 x 70 cm CODE RRL024-02

Mattie quilted placemat 35 x 50 cm CODE MSP099-05

Bertha oven mitts 85 x 17 cm **CODE ANLO16-04** 

Tracy tea towels 1 stripe, 1 floral  $50 \times 70 \text{ cm}$  **CODE ANLO26-04** 

Natalie napkins 2 stripe, 2 floral 40 x 40 cm **CODE ANL104-04** 

Petra cushion plain purple back with pompom trim 30 x 30 cm CODE ANLO56-04

Polly cushion plain purple back with piped edge 45 x 45 cm CODE ANLO51-04