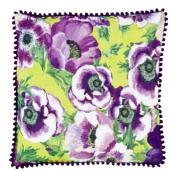

Bertha oven mitts 85 x 17 cm

CODE RRS014-02

Bessie oven glove

33 x 17 cm **CODE RRL009-02** 

Polly cushion floral, plain lime back 45 x 45 cm CODE RRLO50-03

Tessa tablecloth 125 x 180 cm

CODE RRL092-02

Natalie napkins 2 stripe, 2 floral 40 x 40 cm **code RRL102-02** 