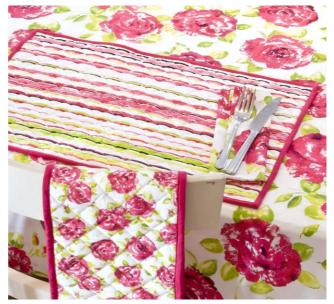

Tracy tea towels 1 stripe, 1 floral 50 x 70 cm CODE RRL024-02

Mattie quilted placemat 35 x 50 cm CODE MSP099-05

Bertha oven mitts 85 x 17 cm **CODE ANLO16-04** 

Tracy tea towels 1 stripe, 1 floral  $50 \times 70 \text{ cm}$  **CODE ANLO26-04** 

Mattie quilted placemat 35 x 50 cm **CODE MSP100-04** 

Ella embroidered cushion 45 x 45 cm **CODE PNEO45-02** 

Molly make-up bag 20 x 13 x 7 cm **CODE RRS084-02** 

Vanessa vanity bag 25 x 15 x 9 cm **CODE RRLO88-02** 