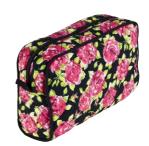

Harriet wash bag 30 x 18 x 8 cm **CODE RRL079-01** 

Molly make-up bag 20 x 13 x 7 cm **CODE RRS083-01** 

Natalie napkins 2 stripe, 2 floral 46 x 46 cm **CODE RRL101-01** 

Bessie oven glove (left) 33 x 17 cm CODE RRL008-01